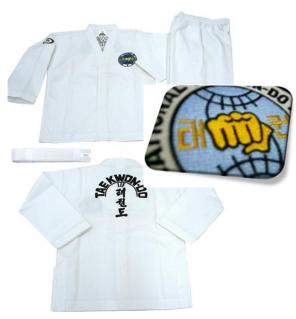

# **TOP PRO SPECIAL OFFER!**

For the tournament day only, Top Pro are offering a **special 10% discount** on their Elite range of doboks, ideal for all students from 10th gup up to 1st gup.

### Dobok features:

- · Elasticated tie waist.
- Inside pocket for gum shield.
- Ribbed polycotton 8oz material.
- All logos are embroidered.
- White belt is included.

If you're serious about your performance then look no further then the Top Pro Elite range of doboks!